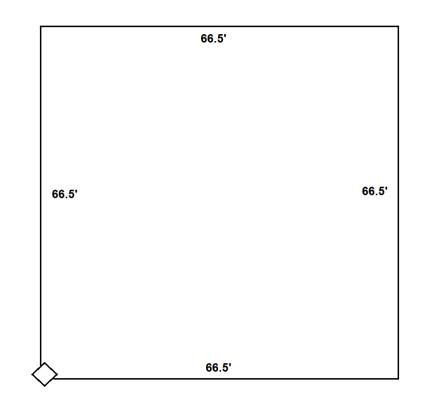

Install the transformer to be one of the corners feeding the Loop antenna, it can be install in an square or delta loop fashion. For the 80-10 Delta Loop each side should be close to 88'ft. and a square Loop each side should be close to 66.5' ft. The recommended high off the ground should be at least 25'ft. in each support.

## Typical example of Square Loop:

The wire lenght's for each model is:

80 to 10 meters is 264' ft.

40 to 10 meters 136' ft.