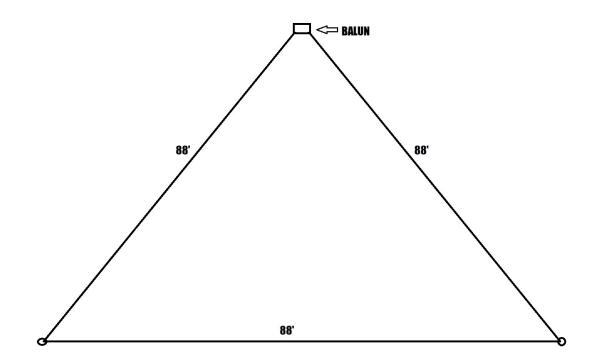

Install the transformer to be one of the corners feeding the Loop antenna, it can be install in an square or delta loop fashion. For the 80-10 Delta Loop each side should be close to 88'ft. and a square Loop each side should be close to 66.5' ft. The recommended high off the ground should be at least 25'ft. in each support.

Make sure to keep the enclosure straight to keep the weep holes pointing straight down to avoid any water to enter unit.

Typical example of Delta loop: